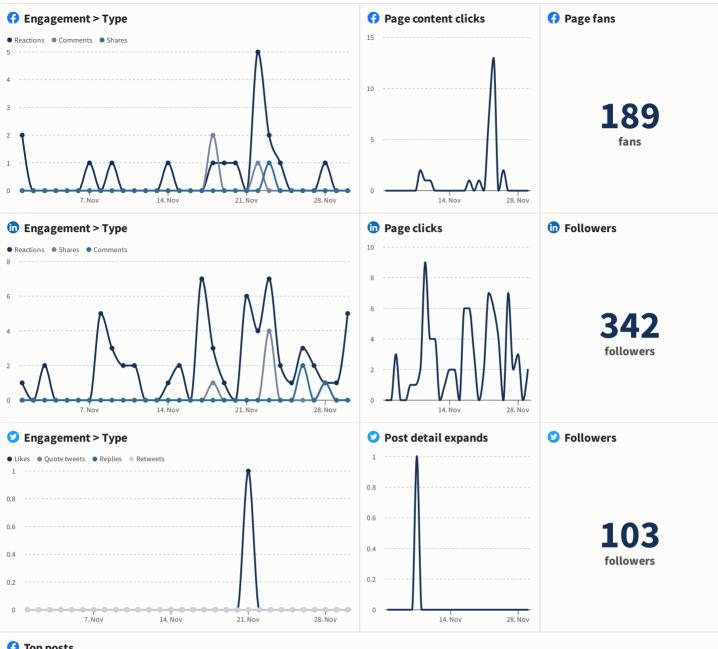

## **NJFPA Detailed Report**

Nov 01 - Nov 30, 2022



## 😚 Top posts



Things NJFPA is thankful for: Awesome members who share their time and knowledge with the #foodandbeverage community. Longtime members Bill Cornelius of M&T Bank



We're three weeks away from our Winter On The Road! Make sure to register using the link below to ensure an evening of food and drinks! Register Here: http://ow.ly/txnX50LGnjk

**16%** engagement rate



December 8th will sneak up on you! Register for our Winter On The Road event to enjoy an evening of food and drinks! Link to register can be found below. Register Here:



**(in)** Top posts

**100%** engagement rate

NJ Food Processors Association - NJFPA Nov 10, 17:35

NJ Food Processors Association - NJFPA Nov 09, 15:30



We're three weeks away from our Winter On The Road! Make sure to register using the