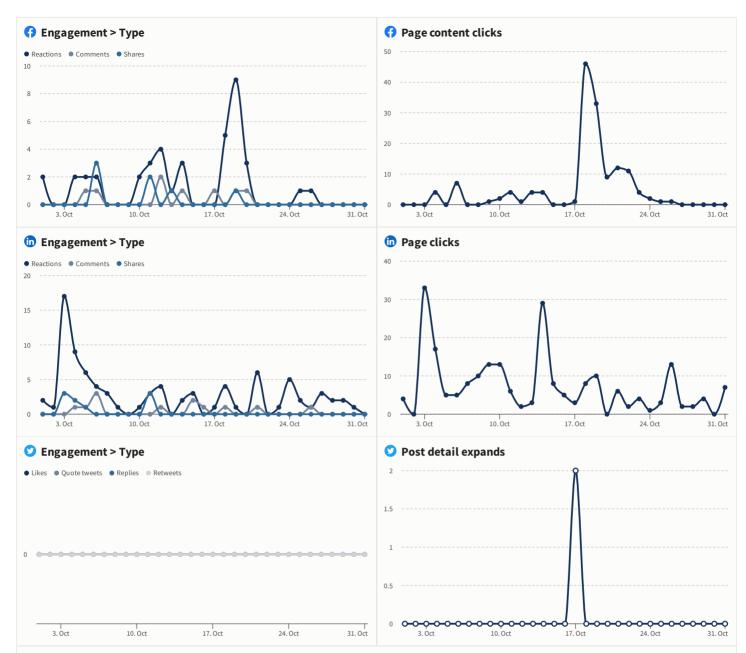

# **NJFPA Detailed Report**

Oct 01 - Oct 31, 2022



### Top posts



(Post with no description)



New updates! We are pleased to welcome Carey's Gourmet and Superfoods to our group of featured up-and-coming NJ food and beverage processors. Currently they join Dirty Jersey Backyard BBQ and Cultinary Family Farms. Will you be there? https://www.njfoodprocessors.org/on-the-road-series



"This was amazing! The last few events like this I have been to with other organizations had about 6 people. I will definitely be coming to the next one!" Had a great time? Say

15% engagement rate

31.17% engagement rate

21.05% engagement rate

### n Top posts





Thanks to NJ Business Action Center for this pic of NJFPA members and staff at our NJMEP Manufacturing day booth. I don't think Brian Tannenhaus, Lisa McCracken, and Donna Schaffner stopped tal